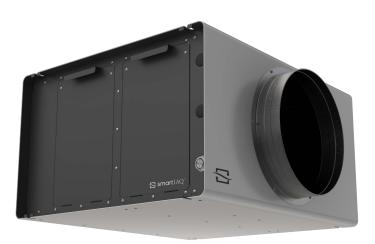

## PRODUCT DATA SHEET

Performance Intelligent Clean Air System

## PRODUCT DESCRIPTION

smartIAQ is an Intelligent Clean Air System that delivers constant air cleaning, addressing TVOC's, Formaldehyde, PM<sub>1.0</sub>, PM<sub>2.5</sub>, PM<sub>4.0</sub>, PM<sub>10</sub>, as well as NO<sub>X</sub>. This ensures indoor air quality meets current standards, while maintaining a quiet standard operation. Additionally, with filters third party tested for high first pass removal efficiencies<sup>\*</sup>, the smartIAQ1-PERF can provide an equivalent clean airflow of up to 400CFM for your Infection Risk Mitigation Plan in accordance with ASHRAE 241-2023.

Operating independently of a HVAC system, smartIAQ SIAQ1-PERF is dedicated to continuously delivering cleaned air to the breathing zone. smartIAQ is powered by digital control, informed by a panel of solid state, calibrated, air quality sensors that manage the cleaned airflow, utilizing an optimal airflow in standard cleaning mode while sensing IAQ contaminants and ramping to maximum speed when needed.

Designed to be installed above a drop ceiling, the system is also elegantly designed to look at home in open ceiling applications.