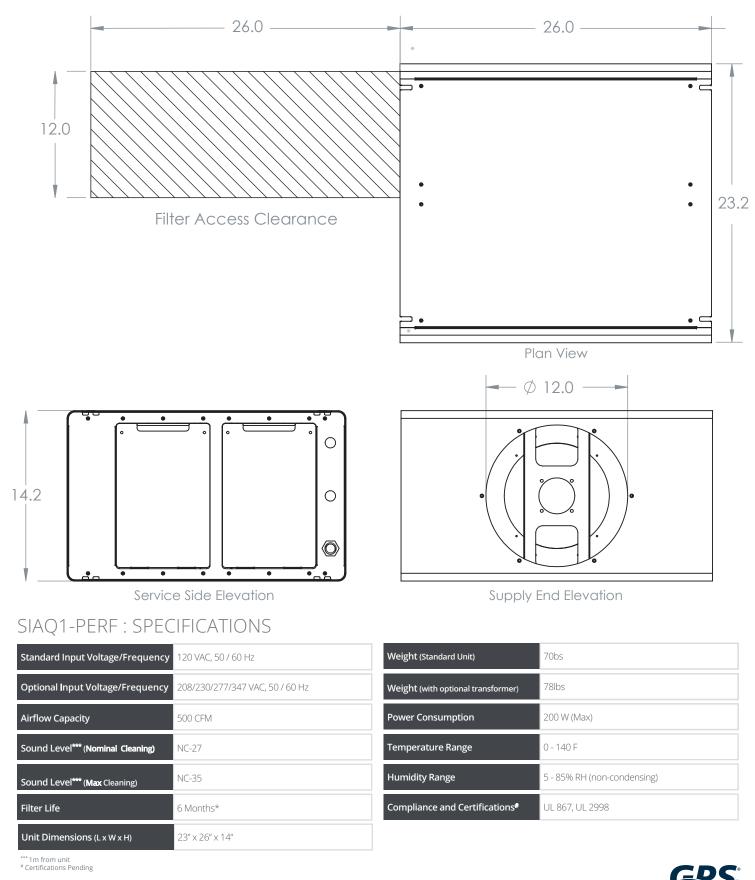

## STANDARD FEATURES

- Integral EC Blower varies from 200CFM in Standard Clean mode through to a Peak Clean flow of 500CFM.
- Quiet operation Nominal 35dB(A)
- 12" Dia inlet / outlet
- External filter change indicator with reset switch
- Integral hanger brackets for permanent installation using all thread rods
- NPBI® Soft Ionization delivered in all operational modes
- Supports maximum external static pressure of 0.8" W.C.
- 1/0 :
  - o Inputs: INHIBIT OPERATION
    o Outputs: POWERED ON (READY)
    ACTIVELY CLEANING FAULT CHANGE FILTER