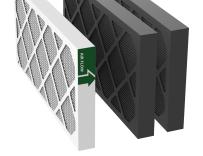

## FILTRATION DETAILS

The SIAQ-500-1-CC utilizes high efficiency Particulate and Molecular filters to address defined design compounds.

Base Level Kit (SIAQ-P14MMK-12242) is included, which consists of:

Qty 1 (one) 2" MERV 14 Particulate Filter

Qty 2 (two) 2" Molecular Filters

Unit achieves 6 months of filter life\*\*

\* Particle filter tested to ASHRAE 52.2, Molecular filter tested to ASHRAE 145.2

\*\* Based on ASHRAE published generation rates for design compounds